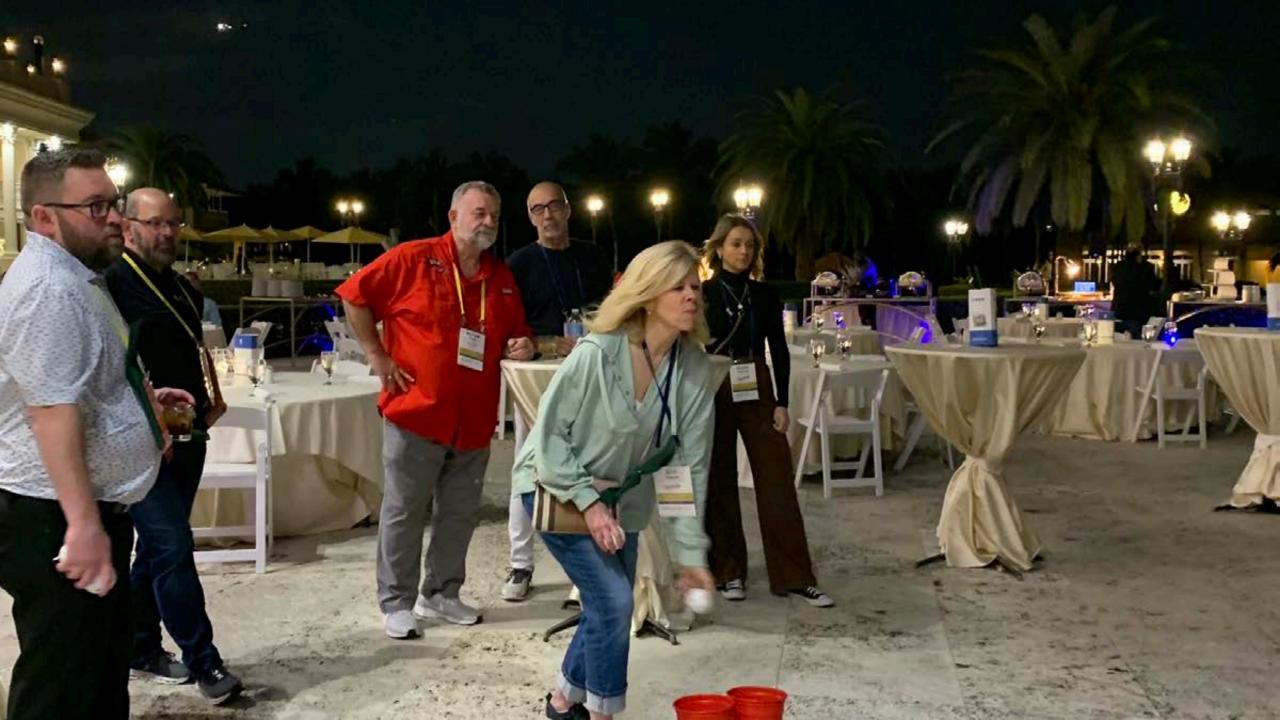

#### Family Game Kight

# FAMILY GAME NIGHT

46 POINTS YELLOW

# FAMILY GAME NIGHT

51 POINTS BLACK

# FAMILY GAME NIGHT

54 POINTS NAVY