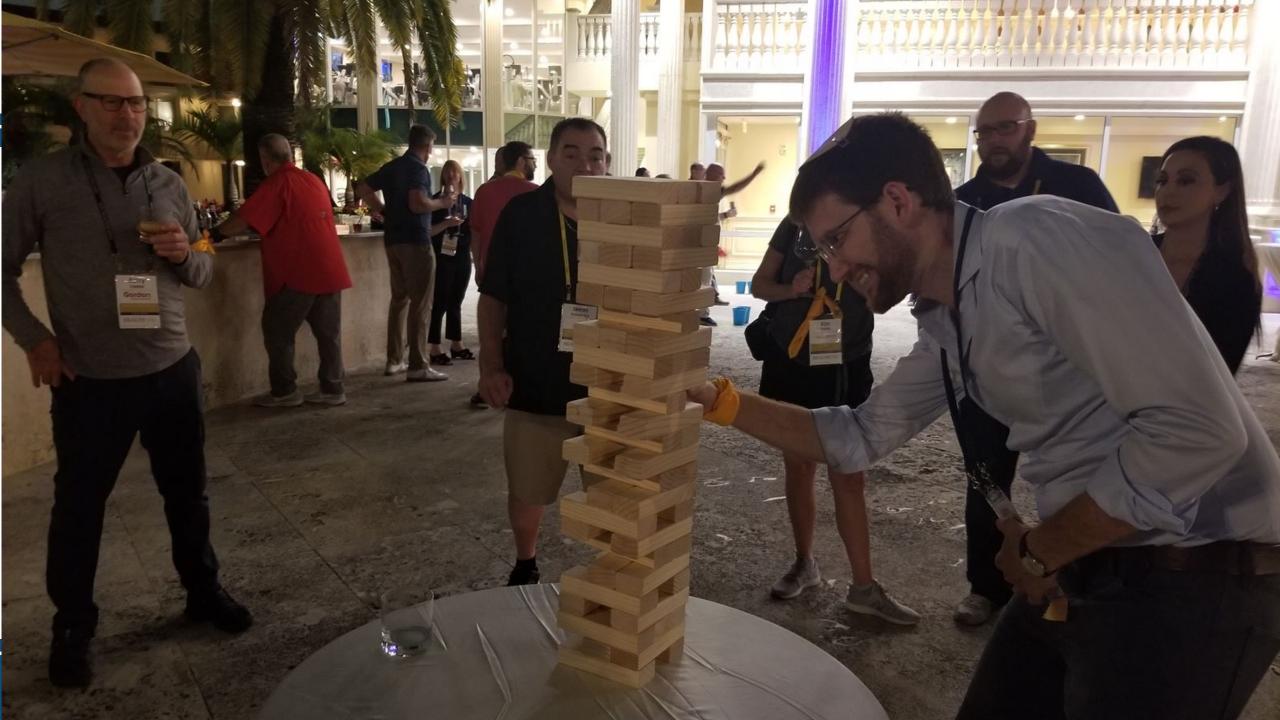

#### Family Game Kight

# FAMILY GAME NIGHT

46 POINTS YELLOW

# FAMILY GAME NIGHT

51 POINTS BLACK

# FAMILY GAME NIGHT

54 POINTS NAVY