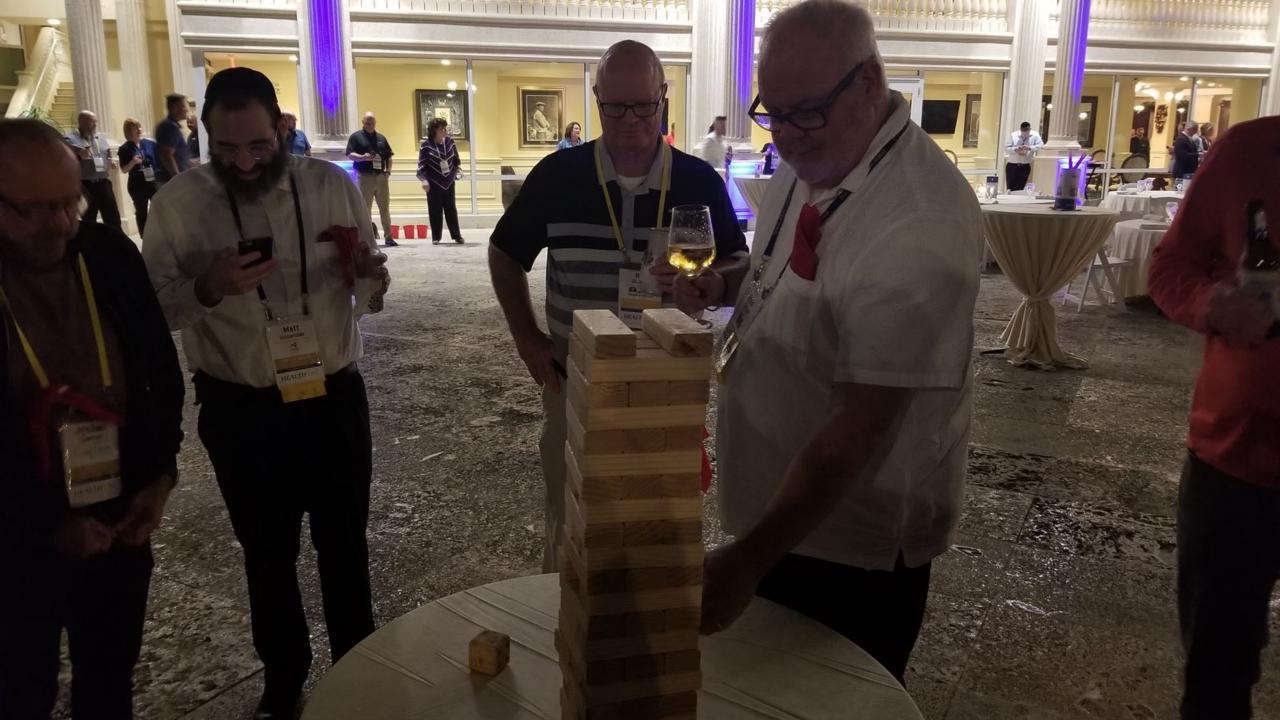

#### Family Game Kight

# FAMILY GAME NIGHT

46 POINTS YELLOW

# FAMILY GAME NIGHT

51 POINTS BLACK

# FAMILY GAME NIGHT

54 POINTS NAVY