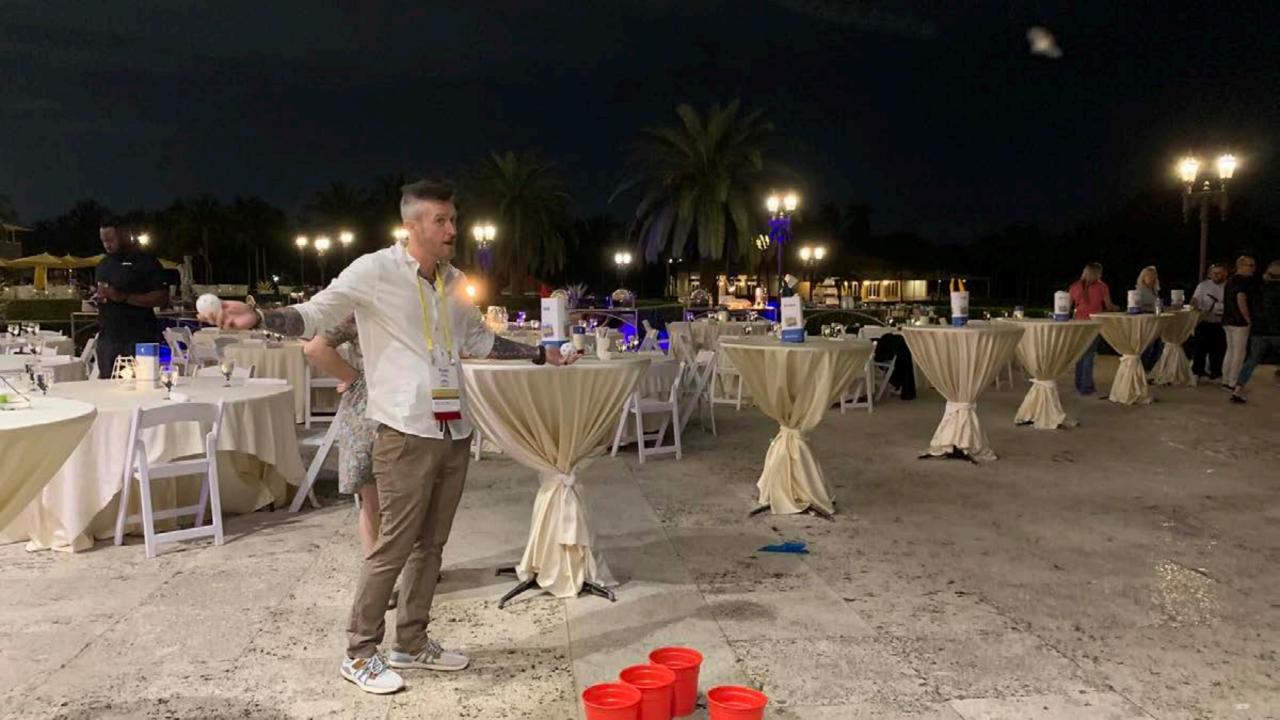

#### Family Game Kight

# FAMILY GAME NIGHT

46 POINTS YELLOW

# FAMILY GAME NIGHT

51 POINTS BLACK

# FAMILY GAME NIGHT

54 POINTS NAVY