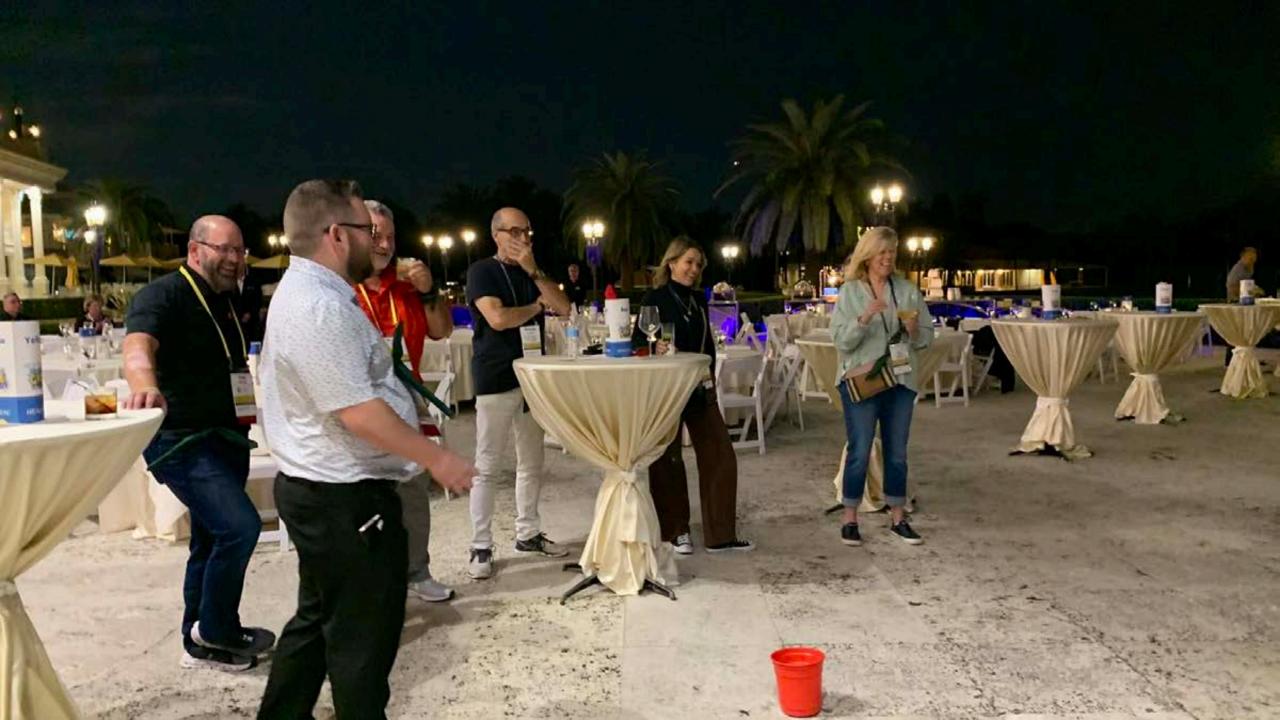

#### Family Game Kight

# FAMILY GAME NIGHT

46 POINTS YELLOW

# FAMILY GAME NIGHT

51 POINTS BLACK

# FAMILY GAME NIGHT

54 POINTS NAVY