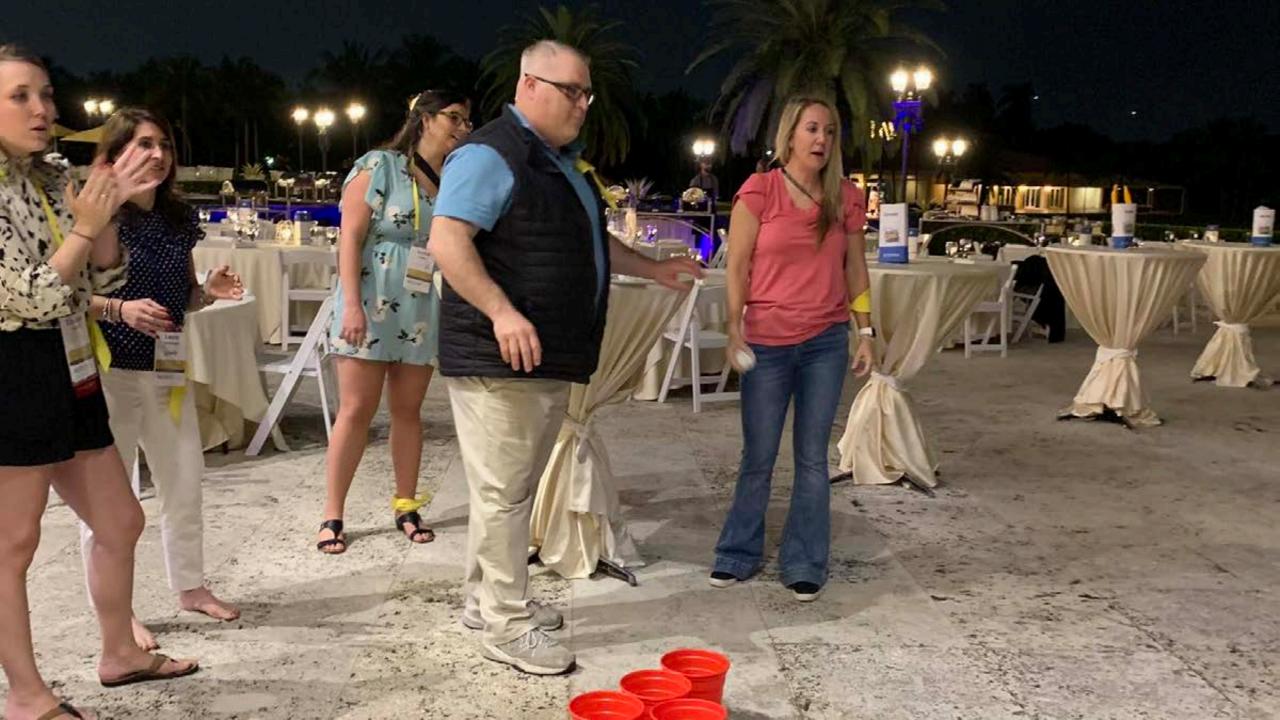

#### Family Game Kight

# FAMILY GAME NIGHT

46 POINTS YELLOW

# FAMILY GAME NIGHT

51 POINTS BLACK

# FAMILY GAME NIGHT

54 POINTS NAVY