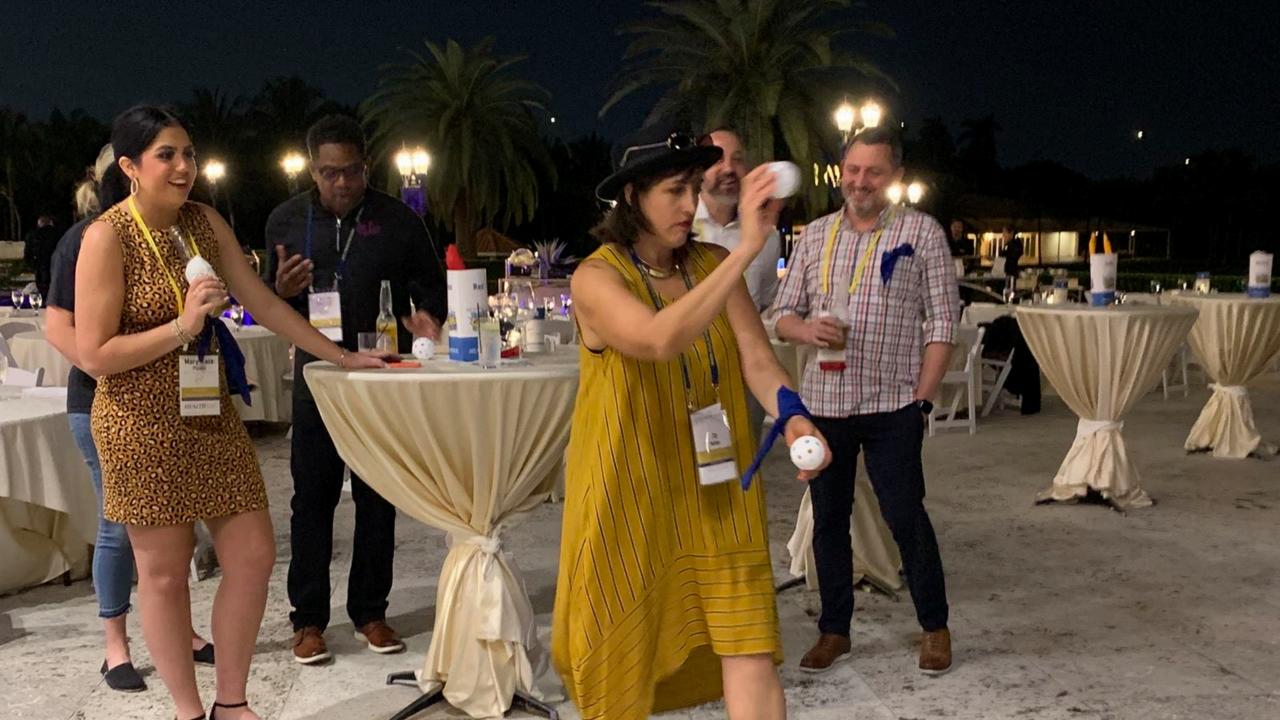

#### Family Game Kight

# FAMILY GAME NIGHT

46 POINTS YELLOW

# FAMILY GAME NIGHT

51 POINTS BLACK

# FAMILY GAME NIGHT

54 POINTS NAVY