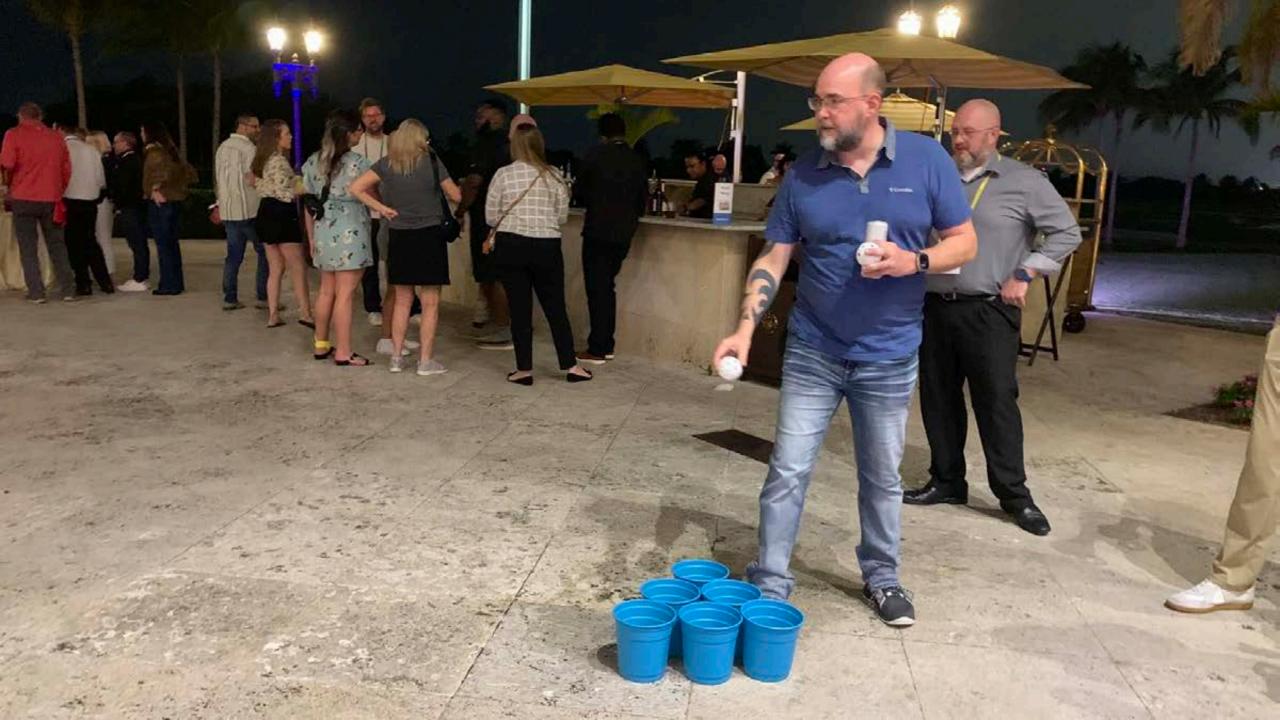

#### Family Game Kight

# FAMILY GAME NIGHT

46 POINTS YELLOW

# FAMILY GAME NIGHT

51 POINTS BLACK

# FAMILY GAME NIGHT

54 POINTS NAVY