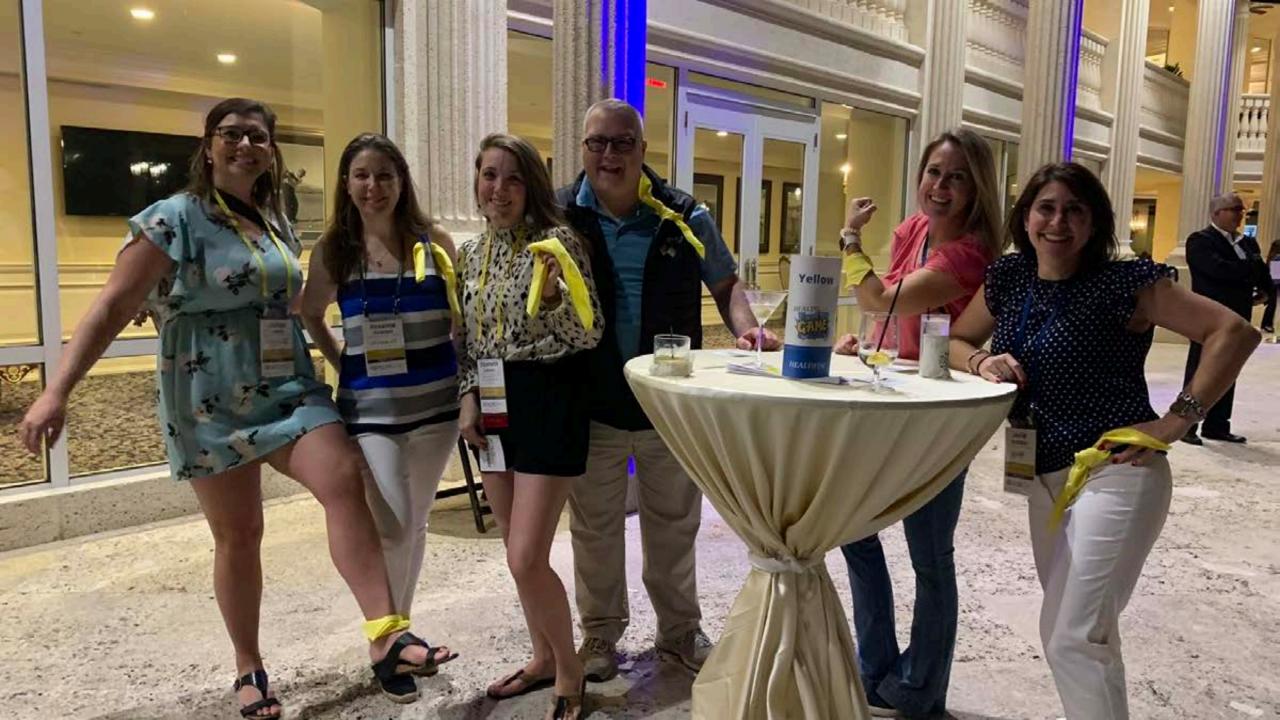

#### Family Game Kight

# FAMILY GAME NIGHT

46 POINTS YELLOW

# FAMILY GAME NIGHT

51 POINTS BLACK

# FAMILY GAME NIGHT

54 POINTS NAVY